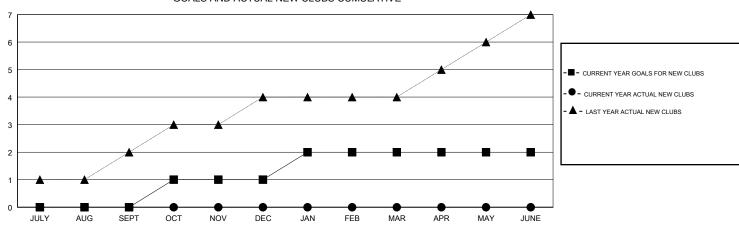

#### GMT CA

| Clubs                 |               |           |               | Members               |                           |                         |                                                    |
|-----------------------|---------------|-----------|---------------|-----------------------|---------------------------|-------------------------|----------------------------------------------------|
| RESULTS FOR 2017-2018 |               |           |               | RESULTS FOR 2017-2018 |                           |                         |                                                    |
| QUARTER               | NEW CLUB GOAL | NEW CLUBS | DROPPED CLUBS | QUARTER               | MEMBER GROWTH NET<br>GOAL | MEMBER GROWTH<br>ACTUAL | DROPPED<br>MEMBERS ACTUAL<br>(including transfers) |
| JULY/AUG/SEPT         | 0             | 0         | 0             | JULY/AUG/SEPT         | 65                        | 66                      | 105                                                |
| OCT/NOV/DEC           | 1             | 0         | 0             | OCT/NOV/DEC           | -5                        | 34                      | 4                                                  |
| JAN/FEB/MAR           | 1             | 0         | 0             | JAN/FEB/MAR           | 40                        | 0                       | 0                                                  |
| APR/MAY/JUNE          | 0             | 0         | 0             | APR/MAY/JUNE          | -60                       | 0                       | 0                                                  |

GOALS AND ACTUAL NEW CLUBS CUMULATIVE

| DROPPED CLUBS: 0 |     | 25 CLUBS OF 56 ADDED 1 OR MORE<br>NEW MEMBERS | GENDER DISTRIBUTION<br>MALE 977 (54.73%)<br>FEMALE 808 (45.27%) |     |
|------------------|-----|-----------------------------------------------|-----------------------------------------------------------------|-----|
| DROPPED MEMBERS  |     |                                               | Women Percentage Fiscal Year Goal: 46%                          |     |
| DECEASED         | 2   | CLICK HERE FOR CUMULATIVE                     | TOTAL FAMILY UNIT MEMBERS                                       |     |
| CLUB CANCELLED   | 0   | MEMBERSHIP DATA                               |                                                                 | 454 |
| OTHER            | 107 |                                               | FAMILY MEMBERS PAYING HALF<br>DUES                              | 154 |
| TOTAL            | 109 |                                               |                                                                 |     |