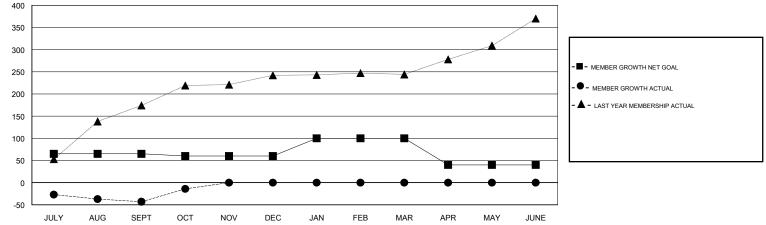

#### GMT CA

| Clubs                 |               |           |               | Members               |                           |                         |                                                    |
|-----------------------|---------------|-----------|---------------|-----------------------|---------------------------|-------------------------|----------------------------------------------------|
| RESULTS FOR 2017-2018 |               |           |               | RESULTS FOR 2017-2018 |                           |                         |                                                    |
| QUARTER               | NEW CLUB GOAL | NEW CLUBS | DROPPED CLUBS | QUARTER               | MEMBER GROWTH NET<br>GOAL | MEMBER GROWTH<br>ACTUAL | DROPPED<br>MEMBERS ACTUAL<br>(including transfers) |
| JULY/AUG/SEPT         | 0             | 0         | 0             | JULY/AUG/SEPT         | 65                        | 66                      | 105                                                |
| OCT/NOV/DEC           | 1             | 0         | 0             | OCT/NOV/DEC           | -5                        | 34                      | 4                                                  |
| JAN/FEB/MAR           | 1             | 0         | 0             | JAN/FEB/MAR           | 40                        | 0                       | 0                                                  |
| APR/MAY/JUNE          | 0             | 0         | 0             | APR/MAY/JUNE          | -60                       | 0                       | 0                                                  |